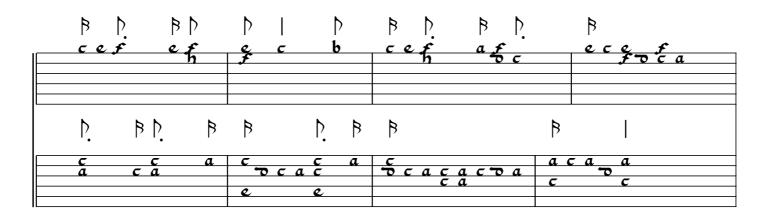

|   | 787             | P D      | B   | Þ    | B        | B   |          | B        |          |  |
|---|-----------------|----------|-----|------|----------|-----|----------|----------|----------|--|
| 9 | <u>e</u> h      | f e      | _£_ |      | fer      | b   | c e f c  | e f      | hefref   |  |
|   | <del>f</del> ih | <b>.</b> | ۲   | ) [  | c o      | c a | <u> </u> | <b>.</b> | <i>f</i> |  |
|   |                 |          |     |      |          |     |          |          |          |  |
|   |                 |          |     |      |          |     |          |          |          |  |
|   |                 |          | Ь   | R    | 1        | ı   |          | 1        | Ь        |  |
|   | l               |          | I'  | 1′   | 1        | ı   |          | ı        | I'       |  |
|   | a a             | ı        |     |      |          |     |          | а        |          |  |
|   | τ               |          | _a_ | 70 ( | <u> </u> |     | a        | C        | a 7      |  |
|   |                 |          |     |      |          | e   |          |          |          |  |

| D B                       | D B         | B        | <b>&gt;</b>                                           | 1441  |
|---------------------------|-------------|----------|-------------------------------------------------------|-------|
| 13 e e f h e<br>F o c a f | feca a c    | bcef ec  | $\begin{array}{c ccccccccccccccccccccccccccccccccccc$ | c     |
|                           |             |          |                                                       |       |
|                           | <b>&gt;</b> | ß I      | <b>B</b>                                              | 7.87  |
| а                         | a 70        | a , a    | cocac                                                 | o co  |
| <u> </u>                  | a e         | <u> </u> | e e                                                   | e e c |