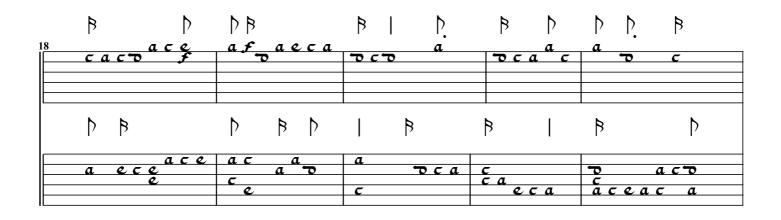

|    | B        | Þ      | B   | B  | 1          | 1      | 3            | <u></u> | P D | Þ        | B           | B          | Þ   |  |
|----|----------|--------|-----|----|------------|--------|--------------|---------|-----|----------|-------------|------------|-----|--|
| 15 | τe       | a<br>C | aec | ea |            | 2<br>2 | ι <b>σ</b> ' | 7       | c o | c a      | c a o       | <i>C</i> ( | eca |  |
|    | B        |        | þ   | B  | -          |        | >            | B       |     | N B      | þ           | Þ          | I.  |  |
|    | с<br>а с | e t    | b c | c  | l<br>e c e | C      | l            | e c     | ac  | а с<br>с | <b>20</b> a | a          | e c |  |

| 28 | B | <b>)</b> |        | <b>)</b> |          | *            | 3 | B          | D B      | B | þ  | <u></u> | B        | <b>D</b> |  |
|----|---|----------|--------|----------|----------|--------------|---|------------|----------|---|----|---------|----------|----------|--|
|    | e | <u> </u> | a e    | ā        | <u> </u> | a            | 7 | <i>c</i> 7 | 7        |   | č  | ס       |          | c<br>a   |  |
|    | þ | B        |        | B        |          | <u> </u>     | B | Þ          |          |   | B  |         | <u> </u> | B        |  |
|    | C | a        | a<br>C | с<br>с а | ec       | To<br>c<br>a | C | C<br>e     | а<br>а с |   | 70 | a e     | e<br>C   | e        |  |