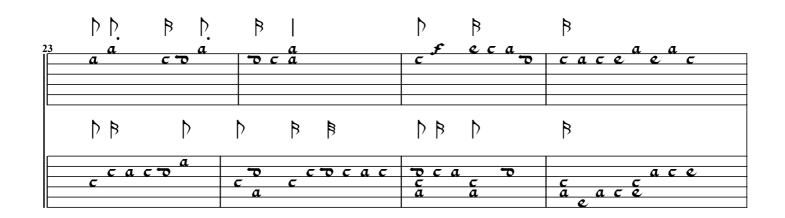

| 28 | B | <b>)</b> |        | <b>)</b> |          | *            | 3 | B          | D B      | B | þ  | <u></u> | B        | <b>D</b> |  |
|----|---|----------|--------|----------|----------|--------------|---|------------|----------|---|----|---------|----------|----------|--|
|    | e | <u> </u> | a e    | ā        | <u> </u> | a            | 7 | <i>c</i> 7 | 7        |   | č  | ס       |          | c<br>a   |  |
|    | þ | B        |        | B        |          | <u> </u>     | B | Þ          |          |   | B  |         | <u> </u> | B        |  |
|    | C | a        | a<br>C | с<br>с а | ec       | To<br>c<br>a | C | C<br>e     | а<br>а с |   | 70 | a e     | e<br>C   | e        |  |

| B D         | B D    | B           | B D     |          | B           | Þ          | ß   |
|-------------|--------|-------------|---------|----------|-------------|------------|-----|
| 32<br>5 c a | c 70 c | τετ         | e a     | a e      | a τ •       | 70         | са  |
|             |        | <u> </u>    |         | ı        | <b>N</b>    |            |     |
| B D B B     | B<br>  |             | ا<br>با | l        | l' <u>.</u> | <br>\      |     |
| bc bcb      | b с    | <u></u> b с | а       |          | a           | a          | a c |
| F C         | α τ ε  | a c         | τ       | <u> </u> | C           | <u>e c</u> |     |