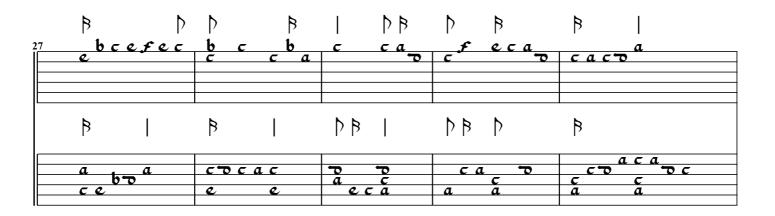

| B D         | B D    | B           | B D     |          | B           | Þ          | ß   |
|-------------|--------|-------------|---------|----------|-------------|------------|-----|
| 32<br>5 c a | c 70 c | τετ         | e a     | a e      | a τ •       | 70         | са  |
|             |        | <u> </u>    |         | ı        | <b>N</b>    |            |     |
| B D B B     | B<br>  |             | ا<br>با | l        | l' <u>.</u> | <br>\      |     |
| bc bcb      | b с    | <u></u> b с | а       |          | a           | a          | a c |
| F C         | α τ ε  | a c         | τ       | <u> </u> | C           | <u>e c</u> |     |

| 44 .1 4                                 | D B            | B      | B D        | 44 14            |
|-----------------------------------------|----------------|--------|------------|------------------|
| aco co                                  | <u>ca caro</u> | ca oca | bac a e    | aco ca           |
| <u></u>                                 | 77 7           |        | ρ β Þ      | h                |
| a a c c c c c c c c c c c c c c c c c c | a c To a       | a a b  | c a<br>ece | а<br>а с<br>с ес |